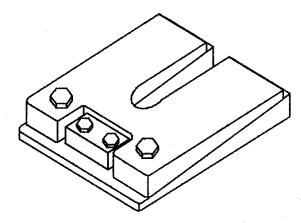

TOP VIEW OF THE LOCK-CHOCK<sup>IN</sup> SHOWING THE ANCHOR BOLT SLOT. THE LOCKPLATE. AND THE TWO HOLD DOWN BOLTS THAT LOCK THE TWO PLATES

SIDE VIEW OF THE LOCK-CHOCKTM SHOWING THE TWO TAPERED PLATES THAT PROVIDE THE ADJUSTABILITY FEATURE. THE LOCK-CHOCKTM CAN BE USED